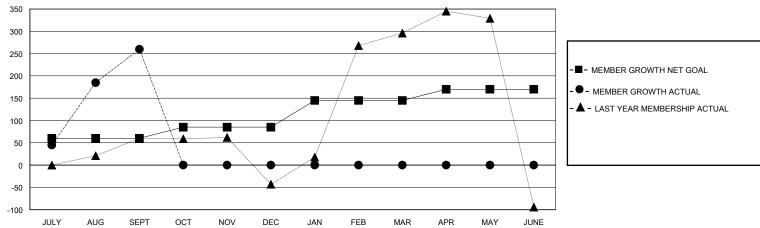

## District 3233E1

Results as of: 9/30/2023

| GMT: | LOCATION INDIA | GMT CA |
|------|----------------|--------|
|      |                |        |

|                       | Club          | s         |               |                       | Men                     | nbers                   |                                                    |  |
|-----------------------|---------------|-----------|---------------|-----------------------|-------------------------|-------------------------|----------------------------------------------------|--|
| RESULTS FOR 2023-2024 |               |           |               | RESULTS FOR 2023-2024 |                         |                         |                                                    |  |
| QUARTER               | NEW CLUB GOAL | NEW CLUBS | DROPPED CLUBS | QUARTER MEN           | IBER GROWTH NET<br>GOAL | MEMBER GROWTH<br>ACTUAL | DROPPED<br>MEMBERS ACTUAL<br>(including transfers) |  |
| JULY/AUG/SEPT         | 5             | 13        | 1             | JULY/AUG/SEPT         | 60                      | 429                     | 159                                                |  |
| OCT/NOV/DEC           | 0             | 0         | 0             | OCT/NOV/DEC           | 25                      | 0                       | 0                                                  |  |
| JAN/FEB/MAR           | 3             | 0         | 0             | JAN/FEB/MAR           | 60                      | 0                       | 0                                                  |  |
| APR/MAY/JUNE          | 2             | 0         | 0             | APR/MAY/JUNE          | 25                      | 0                       | 0                                                  |  |

## GOALS AND ACTUAL MEMBERS CUMULATIVE

| DROPPED CLUBS: 1        |           | 56 CLUBS OF 217 ADDED 1 OR MORE<br>NEW MEMBERS | GENDER DISTRIBUTION  MALE 4,172 (70.11%)  FEMALE 1,778 (29.88%) |  |       |
|-------------------------|-----------|------------------------------------------------|-----------------------------------------------------------------|--|-------|
| DROPPED MEMBERS         |           |                                                |                                                                 |  |       |
| DECEASED                | 2         | CLICK HERE FOR CUMULATIVE                      | TOTAL FAMILY UNIT MEMBERS                                       |  | 2,740 |
| CLUB CANCELLED<br>OTHER | 10<br>148 | MEMBERSHIP DATA                                | FAMILY MEMBERS PAYING HALF                                      |  | 1,581 |
| TOTAL                   | 160       |                                                |                                                                 |  |       |