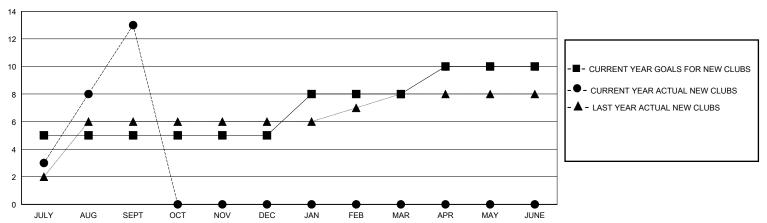

## District 3233E1

Results as of: 9/30/2023

| GMT: | LOCATION INDIA | GMT CA |
|------|----------------|--------|
|      |                |        |

|                       | Club          | s         |               |                       | Men                     | nbers                   |                                                    |  |
|-----------------------|---------------|-----------|---------------|-----------------------|-------------------------|-------------------------|----------------------------------------------------|--|
| RESULTS FOR 2023-2024 |               |           |               | RESULTS FOR 2023-2024 |                         |                         |                                                    |  |
| QUARTER               | NEW CLUB GOAL | NEW CLUBS | DROPPED CLUBS | QUARTER MEN           | IBER GROWTH NET<br>GOAL | MEMBER GROWTH<br>ACTUAL | DROPPED<br>MEMBERS ACTUAL<br>(including transfers) |  |
| JULY/AUG/SEPT         | 5             | 13        | 1             | JULY/AUG/SEPT         | 60                      | 429                     | 159                                                |  |
| OCT/NOV/DEC           | 0             | 0         | 0             | OCT/NOV/DEC           | 25                      | 0                       | 0                                                  |  |
| JAN/FEB/MAR           | 3             | 0         | 0             | JAN/FEB/MAR           | 60                      | 0                       | 0                                                  |  |
| APR/MAY/JUNE          | 2             | 0         | 0             | APR/MAY/JUNE          | 25                      | 0                       | 0                                                  |  |

## GOALS AND ACTUAL NEW CLUBS CUMULATIVE